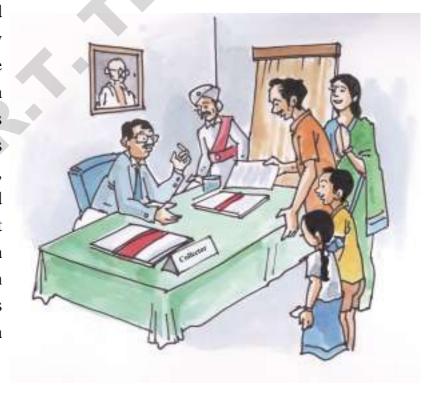

# 7.3. عوامى ادار \_ - ضلع مستقر - كلكر آفس:

انور کے بڑوس میں اکبر کا خاندان رہتا ہے۔ اکبراکٹر بیار رہتا ہے۔ اچانک ایک دن وہ گر بڑا۔ اکبر کی بیوی شاہین کوروتے ہوئے دیکھ کرانورنے فوری 108 کوفون کیا۔108 ایمبولینس آئی جس کے ذریعہ اکبرکوسرکاری دواخانہ میں شریک کردیا گیا۔

Kiran's family went to the Collector's office and submitted the application to the Collector and explained their problem. The Collector sent the application to the Health Insurance Officer. Kiran received the Arogyasree Card within a week. With the help of the Arogyasree Card, Kiran underwent the surgery. He returned home cheerfully.

دوسرے دن اکبر کے افراد خاندان ضلع کلکٹر سے ملاقات کی ۔اورتمام تفصیلات سناتے ہوئے درخواست دی۔ضلع کلکٹراس درخواست محکمہ صحت بیمہ کےعہدیدارکوروانہ کیا۔متعلقہ عہدیدار نے ایک ہفتہ بعدا کبرکوآ روگیہ شری کارڈ حوالے کیا۔اس کارڈ کے ذریعہ ا کبرنے علاج مفت کروایا۔اورمکمل صحت یاب ہوکرخوثی خوثی اینے گھرلوٹا۔منڈل آفس کےعلاوہ ہمارے گاؤں میںعوام کی ضروریات کی تکمیل کے لئے ضلعی سطح پریرکئی دفاتر موجود ہیں۔