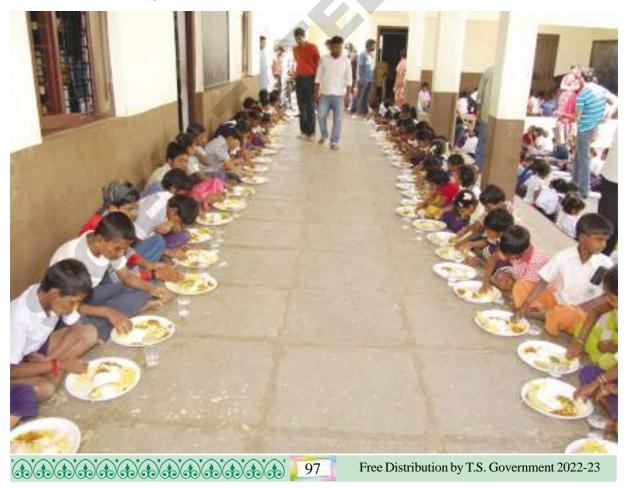

in a circle. Children arranged the leaf plates. Some people used freshly picked leaves as plates. Hot and cooked food was served along with the different items brought from their houses. Naveed brought jowar rotis, Neeli brought chikki and sweets, Vipin got boiled horse gram, red gram and bengal grams, Deepthi shared the porridge she brought. All of them shared the food items and ate heartily. They spent the day happily. There is really no need of an occasion to go on a picnic. People can just decide and go on a picnic for fun.

### Discuss in groups



- Do you like to share your food with others? Why?
- Why do you like to go out for picnics?
- ♦ Differentiate between the food cooked at home and those cooked on a picnic?
- What occasions do we eat food together?

## 10.2. Mid Day Meals



دو پہر کے کھانے کاوفت ہوا تمام لوگ دائرے کی شکل میں بیٹھ گئے۔ بچوں نے دسترخوان بچھایا اور رکابیاں رکھیں۔بعض لوگوں نے وہاں دستیاب پتوں سے پلیٹیں بنا کرانہیں استعال کیا۔وہاں ایکائے گئے ہمہاقسام کےکھانوں کےساتھ ساتھ نوید کے گھر سے لائی ہوئی جوار کی روٹیاں، نیلی کے گھر سے لائی ہوئی پھلی پٹی،اورمٹھائی، وین کے گھر سے لائی ہوئی سفید جنے، تور، چنالائے ،اور دپتی نے دہی کی امبل ان تمام چیز وں کوسب لوگوں نے آپس میں بانٹ کر کھایا۔اور پورا دن ہنسی خوشی گذارااس طرح کی تفریح منانے کے لئے کوئی خاص موقع کا ہونا ہی ضروری نہیں ہے بلکہ سب مل کرتفریج کے لئے جب جا ہیں تب جا سکتے ہیں۔

کیا آپ کوایک دوسرے کے ساتھ مل پیٹھ کر کھانا پیندہے؟ کیوں؟

كينك يرجانا آپ و كيون پسند ہے؟ بتايے؟

عموماً گھر کے پکوانوں اور تفریح کے موقع پر کئے جانے والے مخصوص پکوانوں میں کیا فرق ہوتا ہے؟

کن مواقعول برہم لوگ اجتماعی طور برطعا