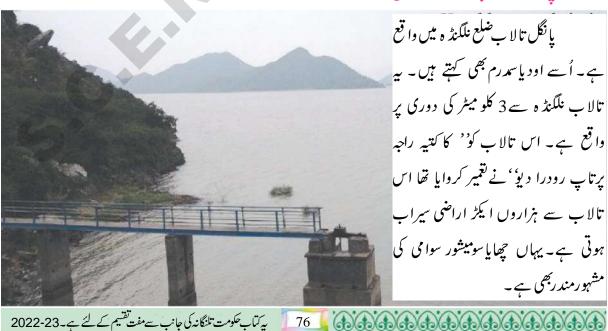

لا بوں کامشاہدہ کر کےاسکار قبہ کھیے ۔









### 9.3. Big tanks of our state

Like Nagulacheruvu, we have many tanks in the state. Let us know about the big tanks in our state.

### 9.3.1. Ramappa tank:

Ramappa tank is located near the Ramappa temple in Jayashankar district. It is a man made tank built during the 13<sup>th</sup> century, with an area of 24sq.km. This tank is the source of water for agriculture for the villages nearby. There are many hills and forests around this tank. Ramappa temple is known for its sculpture.

## 9..3.2. Panagal tank:



## 9.3. ریاست کے بڑے تالاب

نا گولہ، تالاب کی طرح ہماری ریاست میں کئی دیگر تالا بموجود ہیں۔ آیئے ہماری ریاست میں موجود چند بڑے تالا بوں کے بارے میں معلومات حاصل کریں گے۔

# 9.3.1 راميًا تالاب



# 9.3.2. يأنگل كا تالاب (Panagal Tank)





9..3.3. Hussain Sagar



Hussain Sagar is located in Hyderabad. It is one of the biggest tanks in the state. This was built by Qutub Shahi rulers in 1562. The bund of this tank was made into road in 1946. This bund joins the twin cities of Hyderabad and Secunderabad. The area of this tank was 5.7sq.km but now this has decreased a lot. It is filled with eichhornia plants. Waste thrown by visitors, inflow of drainage water, industrial effluents the immersion of 'Ganesha idols' etc., are the causes of its pollution. The depth of the tank was 32 feet but it got silted to a large extent.

The government is now trying to make it a pollution free tank.

Another tank in Hyderabad is 'Osman Sagar'. It was built on the subriver Musi. It is also known as 'Gandipet tank'. It is a fresh water tank.