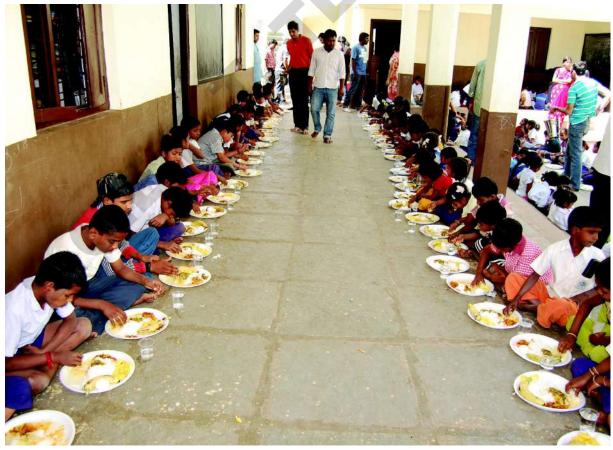

رے کی شکل میں بیٹھ گئے۔ بچوں نے دسترخوان بچھایا اور رکابیاں رکھیں۔بعض لوگوں نے وہاں دستیاب پتوں سے پلیٹیں بنا کرانہیں استعال کیا۔وہاں ایکائے گئے ہمہاقسام کےکھانوں کےساتھ ساتھ نوید کے گھر سے لائی ہوئی جوار کی روٹیاں، نیلی کے گھر سے لائی ہوئی پھلی پٹی،اورمٹھائی، وین کے گھر سے لائی ہوئی سفید جنے، تور، چنالائے ،اور دپتی نے دہی کی امبل ان تمام چیز وں کوسب لوگوں نے آپس میں بانٹ کر کھایا۔اور پورا دن ہنسی خوشی گذارااس طرح کی تفریح منانے کے لئے کوئی خاص موقع کا ہونا ہی ضروری نہیں ہے بلکہ سب مل کرتفریج کے لئے جب جا ہیں تب جا سکتے ہیں۔

کیا آپ کوایک دوسرے کے ساتھ مل پیٹھ کر کھانا پیندہے؟ کیوں؟

كينك يرجانا آپ و كيون پسند ہے؟ بتايے؟

عموماً گھر کے پکوانوں اور تفریح کے موقع پر کئے جانے والے مخصوص پکوانوں میں کیا فرق ہوتا ہے؟

کن مواقعول برہم لوگ اجتماعی طور برطعام کرتے ہیں؟



# 10.2. دويهر كا كهانا:



ا المارا المارا





The lunch bell rang. All the children washed their hands and plates under the tap with soap. They stood in a queue for taking mid-day meal. That day they were served rice, dal and sambar in mid-day meal. There is a different menu every day for the mid-day meal. Eating together helps children to develop friendship with other students. Children who get food from their homes, share it with others. Thus, they get to know the different food habits of others. Some children eat only rice and pickle. Some children eat with vegetables. Some others do not eat properly. They throw away rice and vegetable pieces. This is not a good practice. Some children do not get enough food at their homes and they come to school without eating. Serving mid-day meal is very essential for such