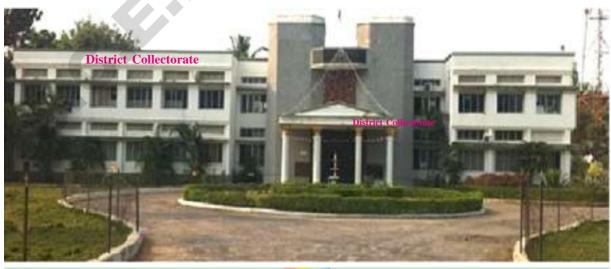

#### 7.3. Public Institutions - District Level - Collectorate

Mohan and Kiran are neighbours. Kiran is frequently falling ill. One day, Kiran fell down and his wife Jyothi started crying. Mohan called '108' immediately. 108 vehicle came and Kiran was admitted in a government hospital.

# 7.3. عوامى ادار \_ - ضلع مستقر - كلكر آفس:

انور کے بڑوس میں اکبر کا خاندان رہتا ہے۔ اکبراکٹر بیار رہتا ہے۔ اچانک ایک دن وہ گر بڑا۔ اکبر کی بیوی شاہین کوروتے ہوئے دیکھ کرانورنے فوری 108 کوفون کیا۔108 ایمبولینس آئی جس کے ذریعہ اکبرکوسرکاری دواخانہ میں شریک کردیا گیا۔

Doctors examined Kiran and diagnosed him with a heart attack. They treated him temporarily and advised him to undergo a heart surgery within a month.

The doctors advised to bring Arogyasree Card for free medical treatment. Jyothi decided to apply for Arogyasree Card as they had a White Ration Card. An application was written to the District Collector for the Arogyasree Card.

Kiran's family went to the Collector's office and submitted the application to the Collector and explained their problem. The Collector sent the application to the Health Insurance Officer. Kiran received the Arogyasree Card within a week. With the help of the Arogyasree Card, Kiran underwent the surgery. He returned home cheerfully.

ڈاکٹر نے معائنہ کے بعد بتایا کہا کبرکودل کا دورہ پڑا ہے۔اور یہ بتایا کہ فی الوقت ا نکاعارضی علاج کیا گیا ہے گھبرانے کی کوئی بات نہیں ہے۔لیکن ایک ماہ کےاندران کے دل کا آپریشن کیا جانا ضروری ہے۔اور بیمشورہ دیا کہا گران کے پاس آ روگیہ شری کارڈ موجود ہے توان کا آپریشن مفت کیا جائےگا۔شاہین نے معلوم کیا کہ اگر سفیدراشن کارڈ ہوتو آروگیہ شری کارڈ حاصل کیا جاسکتا ہے۔اس لیئے اس نے بیرطئے کیا کہ آروگیبشری کارڈ حاصل کرنے کے لئے ضلع کلکٹر کو درخواست دی جائے۔اس نے ضلع کلکٹر کے نام درخواست يجھاس طرح لکھا۔

دوسرے دن اکبر کے افراد خاندان ضلع کلکٹر سے ملاقات کی ۔اورتمام تفصیلات سناتے ہوئے درخواست دی۔ضلع کلکٹراس درخواست محکمہ صحت بیمہ کےعہدیدارکوروانہ کیا۔متعلقہ عہدیدار نے ایک ہفتہ بعدا کبرکوآ روگیہ شری کارڈ حوالے کیا۔اس کارڈ کے ذریعہ ا کبرنے علاج مفت کروایا۔اورمکمل صحت یاب ہوکرخوثی خوثی اینے گھرلوٹا۔منڈل آفس کےعلاوہ ہمارے گاؤں میںعوام کی ضروریات کی تکمیل کے لئے ضلعی سطح پریرکئی دفاتر موجود ہیں۔