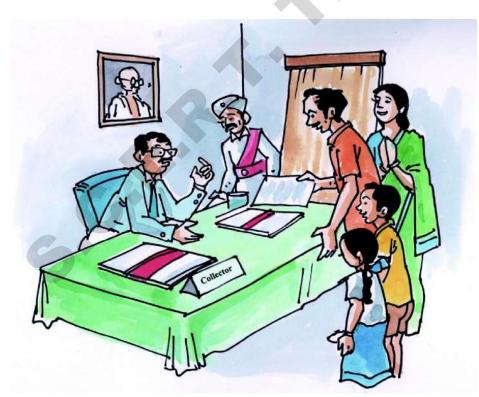

# 7.1. Public Institutions - Gram Panchayat

Mohan wanted to apply for a ration card so that he can get household items from the ration shop (Fair Price Shop). He went to meet the Village Revenue Secretary along with his daughter Aruna.

## 7.1. عوامی ادارے - گرام پنجایت

انور راش کارڈ کے لئے درخواست دینا جا ہتا ہے تا کہ وہ راشٰ کی دکان ہے اپنے لئے راشن حاصل کر سکے۔اس لئے انور ا پنی بٹی ثمینہ کے ہمراہ گاؤں کے رپو نیوسکریٹری (معتمد برائے ا محکمہ مالیات) کے پاس گیا۔

"I am Mohan. I have a wife, a son and a daughter. I don't have Food Security Card. I came to apply for it." said Mohan. The Village Secretary asked him to give an application on a white paper.

Meanwhile, the Village Secretary called upon all the people who came to record the details of their crops. The Village Secretary looked into the records with the help of the Revenue Assistant and gave receipts to all. Similar to Village Secretary, there are other officers at the village level.

## 

"میرانام انور ہے۔ میرے گھر میں ،میری بیوی،ایک لڑکا اور ایک لڑکی رہتے ہیں۔میرے یاس غذائی طمانیت کارڈ ( Food Security Card) نہیں ہے۔اس لیئے درخواست دینے کے لئے آیا ہول'۔

سکریٹری (معتمد)نے کہا کہ آپ ایک سفید کاغذیر درخواست تحریر کرے دیں۔

اُسی وقت ریو نیوسکریٹری (معتمد)نے اُن کسانوں کوآواز دے کراندر بلایا جوابنی فصل کی تفصیلات درج کروانے آئے تھے۔ریو نیوسکریٹری نے اپنے ماتحت کی مدد سے ریکارڈ کا مشاہدہ کیا اور کسانوں کورسیدحوالے کی ۔گاؤں کی سطح پرریو نیوسکریٹری کے علاوہ دیگرافسران بھی ہوتے ہیں۔

سکریٹری (معتد) سے ملاقات کر کے گاؤں کی ترقی کے لیے جائزہ اجلاس میں لئے گئے اقدامات معلوم کیجئے۔

Aruna wrote an application. Officials of Tahsildar Office recorded the details

online. They compared the details given by with the Mohan information available with them. They sent the details to District Civil Supplies Officer. A few days later, they issued a Food Security Card and sent it to Tahsildar. Mohan received his card from Tahsildar. Now Mohan is taking provisions through ration card.

تمینہ نے ایک درخواست لکھی۔ دفتر تحصیلدار کے لوگ درخواست میں موجود تفصیلات کوان کے پاس موجودریکارڈ دیکھ کرضلعی

سيول سيلائي عهد يدار كوانور کی تفصیلات روانه کیں۔ کچھ دن بعد محكمه سيول سيلائي والول نے راشن کارڈ منظور كيا اور دفتر تخصيلدار كوروانه کیا۔انورنے تحصیلدارسے راش کارڈ حاصل کرلیا اور انور اب راش کارڈ کے ذريعه اشياء حاصل كررما -4