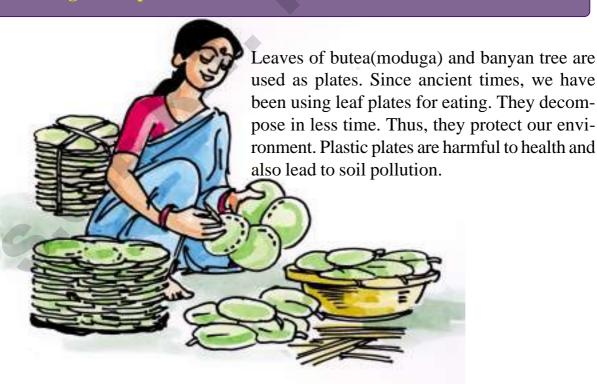

ve themselves more than the required quantity and some more people serve all varieties at a time and waste it. One can observe a lot of wastage of food at such times. Drinking water is wasted for washing hands. Plastic plates and tumblers are being used during picnics and functions. Though in minute quantity, some plastic enters our body, which is very harmful for us. The plastic takes lakhs of years to decompose and thus adds to soil pollution. It even blocks the micro organisms which make soil fertile. When plastic glasses and plates are burnt they release harmful gases into the atmosphere and thus cause air pollution.

### Think...

- What other thing can be used instead of plastic tumblers and plates?
- What can be done to avoid wastage of food and water during marriages and parties?



شادی ہوکہ تقاریب یا اور کوئی دعوت ہم سب مل کر اجتماعی طور پر کھانا ایک عام بات ہے۔ یہ ایک عام رواج ہے۔ ان مواقعوں پرہم مختلف لوگوں سے متعارف ہوتے ہیں ۔روزانہ جن افراد سے ملا قات نہ ہویا تی ہےاس دن ملا قات کا موقع مل جا تا ہے۔ کئی امور بران سے گفتگو ہوتی ہے۔خیروعافیت دریافت کر لیتے ہیں۔آپسی تعلقات مشحکم ہوتے ہیں۔

شادی یا دیگر تقاریب کے موقعوں پرخصوصی پکوان کئے جاتے ہیں۔اس دن ضرورت سے زیادہ پکوان کر لیتے ہیں۔کھاتے وقت بعض لوگ بہت ساکھاناا بنی پلیٹ میں ڈال لیتے ہیں۔اس کوٹھیک سے نہ کھا کر بچھ کھانا پلیٹ میں بچادیتے ہیں اور بھینک دیتے ہیں۔کھانا کھا کر ہاتھ وغیرہ دھوتے وقت بہت زیادہ یانی ضائع کرتے ہیں۔لوگ کینک اوراس طرح کی تقریبات کےموقعوں پر استعمال کر کے بھینک دی جانے والی پلاسٹک کی پلیٹس ،گلاسس، وغیر ہ استعمال کرتے ہیں ۔ان کے استعمال کی وجہ سے پلاسٹک کی کچھ مقدار ہمارےجسم میں داخل ہورہی ہے