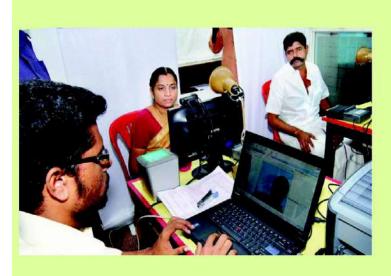

### Do you know?

While issuing Aadhar cards, the government uses Iris camera to take the photographs. The centre part of the eye is called the Iris. The Iris camera captures the Iris of your eye and saves a photo without fading. Mimizoi invented the Iris camera. This Iris

Taking photograph through Iris camera

image detects the individual if he/she comes the next time.

## آئرش کے ذریعہ فوٹو لیتے ہوئے

آج کل آ دھار کارڈ کی اجرائی کے لئے متعلقہ شخص کے آنکھوں کی آئرس کیمرے کے ذر بعہ تصویر کی جارہی ہے۔انسانی آنکھ کی تیلی کو آئرس کہتے ہیں۔آئرس کیمرہ انسانی آنکھ کے آئرس ھے کی تصویر لے کراس کومحفوظ رکھتا ہے۔ اسکود ممی زویوئ نے ایجاد کیا ۔ایک مرتبہ آئرس تصویر لینے کے بعدا گروہ شخص دوبارہ آتا ہے تو فوراً بیجان لیاجا تاہے۔