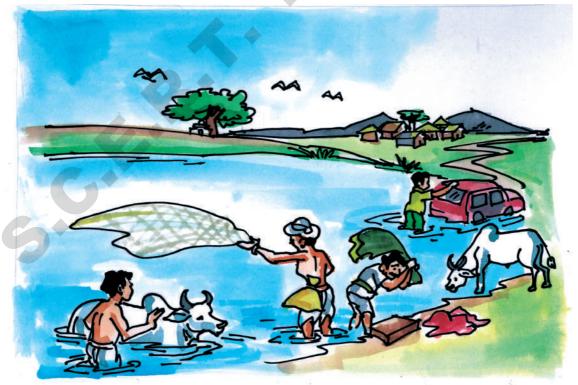

# PUBLIC INSTITUTIONS

Rangapur is a small village surrounded by hills. A river flows nearby the village. Due to heavy rains, there was a flood in the river. Water entered Rangapuram village, the streets were flooded with water. After the flood decreased, the streets were filled with mud. The

electric wires were dislocated and the water pipes were damaged. There was no water supply. Many problems arose in the village due to the floods. Who will solve these problems? Who should take care? What other problems might have arose due to floods? Discuss these issues with your friends and note down the points.

## عوامی ادارے

ظفرآ با دایک گاؤں ہے جس کے اطراف پہاڑ موجود ہیں گاؤں کے قریب سے ایک ندی بہتی ہے۔ زیادہ بارش ہونے سے ندی میں سیلاب آیا۔سیلاب کا یانی ظفر آباد گاؤں میں داخل ہو گیا۔جسکی وجہ سے گاؤں کے تمام محلے یانی میں ڈوب گئے۔سیلاب رُ کئے کے بعد گاؤں کے تمام گلیاں کیچڑ سے پُر ہوگئیں۔ بجلی کے تھمبے اور تارگر گئے، یانی کے پائپٹوٹ گئے۔اب مل سے یانی نہیں آر ہا ہے۔ گاؤں میں سیلاب کی وجہ سے کئی مسائل بیدا ہو گئے ہیں۔اس طرح گاؤں میں آنے والے سیلاب کی وجہ سے کئی مسائل بیدا ہو گئے ہیں۔ گاؤں میں اسطرح کے مسائل کون حل کرتے ہیں؟ یہ کس کی ذمہ داری ہے۔اس طرح کے سیلا ب آنے سے گاؤں میں مزید کون کو نسے مسائل پیدا ہو نگے ؟ان باتوں سے متعلق آپ اپنے دوستوں سے بحث تیجیے۔ لکھئے۔