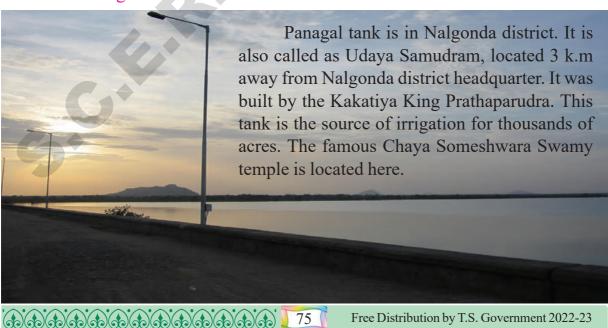

ت کی گئی فصلوں کی پیداوار میں اضا فہ سے لوگوں کی زندگیوں میں بہتری آئی ۔اس طرح آئی زندگیوں میں بدلاؤ آیا۔ ہمارے خاندان کے معاشی مسائل بھی ختم ہوئے

- اليغ قريبي تالاب كي تغمير كس طرح كي كئي اسكي تفصيلات كصيبه \_
- آپ کےاطراف واکناف کے تالا بوں کامشاہدہ کر کےاسکار قبہ کھیے ۔









### 9.3. Big tanks of our state

Like Nagulacheruvu, we have many tanks in the state. Let us know about the big tanks in our state.

### 9.3.1. Ramappa tank:

Ramappa tank is located near the Ramappa temple in Jayashankar district. It is a man made tank built during the 13<sup>th</sup> century, with an area of 24sq.km. This tank is the source of water for agriculture for the villages nearby. There are many hills and forests around this tank. Ramappa temple is known for its sculpture.

## 9..3.2. Panagal tank:



## 9.3. ریاست کے بڑے تالاب

نا گولہ، تالاب کی طرح ہماری ریاست میں کئی دیگر تالا بموجود ہیں۔ آیئے ہماری ریاست میں موجود چند بڑے تالا بوں کے بارے میں معلومات حاصل کریں گے۔

# 9.3.1 راميًا تالاب



# 9.3.2. يأنگل كا تالاب (Panagal Tank)





9..3.3. Hussain Sagar



Hussain Sagar is located in Hyderabad. It is one of the biggest tanks in the state. This was built by Qutub Shahi rulers in 1562. The bund of this tank was made into road in 1946. This bund joins the twin cities of Hyderabad and Secunderabad. The area of this tank was 5.7sq.km but now this has decreased a lot. It is filled with eichhornia plants. Waste thrown by visitors, inflow of drainage water, industrial effluents the immersion of 'Ganesha idols' etc., are the causes of its pollution. The depth of the tank was 32 feet but it