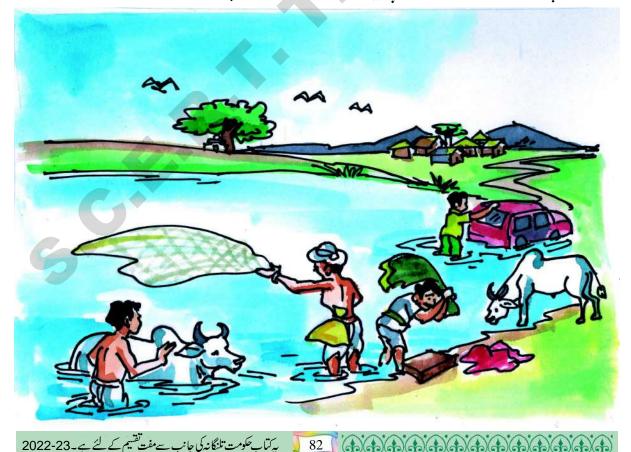

# PUBLIC INSTITUTIONS

Rangapur is a small village surrounded by hills. A river flows nearby the village. Due to heavy rains, there was a flood in the river. Water entered Rangapuram village, the streets were flooded with water. After the flood decreased, the streets were filled with mud. The

electric wires were dislocated and the water pipes were damaged. There was no water supply. Many problems arose in the village due to the floods. Who will solve these problems? Who should take care? What other problems might have arose due to floods? Discuss these issues with your friends and note down the points.

## عوامی ادارے

ظفرآ با دایک گاؤں ہے جس کے اطراف پہاڑ موجود ہیں گاؤں کے قریب سے ایک ندی بہتی ہے۔ زیادہ بارش ہونے سے ندی میں سیلاب آیا۔سیلاب کا یانی ظفر آباد گاؤں میں داخل ہو گیا۔جسکی وجہ سے گاؤں کے تمام محلے یانی میں ڈوب گئے۔سیلاب رُ کئے کے بعد گاؤں کے تمام گلیاں کیچڑ سے پُر ہوگئیں۔ بجلی کے تھمبے اور تارگر گئے، یانی کے پائپٹوٹ گئے۔اب مل سے یانی نہیں آر ہا ہے۔ گاؤں میں سیلاب کی وجہ سے کئی مسائل بیدا ہو گئے ہیں۔اس طرح گاؤں میں آنے والے سیلاب کی وجہ سے کئی مسائل بیدا ہو گئے ہیں۔ گاؤں میں اسطرح کے مسائل کون حل کرتے ہیں؟ یہ کس کی ذمہ داری ہے۔اس طرح کے سیلا ب آنے سے گاؤں میں مزید کون کو نسے مسائل پیدا ہو نگے ؟ان باتوں سے متعلق آپ اپنے دوستوں سے بحث تیجیے۔ لکھئے۔