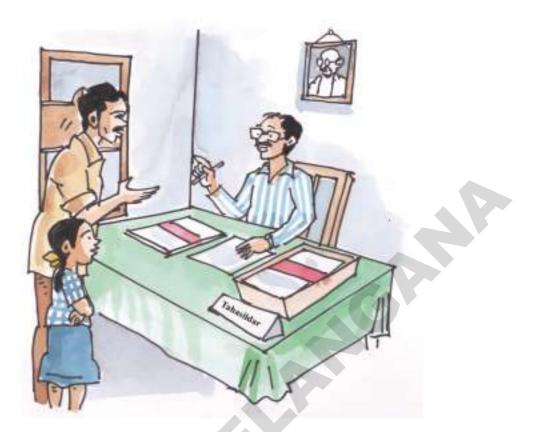

"I am Mohan. I have a wife, a son and a daughter. I don't have Food Security Card. I came to apply for it." said Mohan. The Village Secretary asked him to give an application on a white paper.

Meanwhile, the Village Secretary called upon all the people who came to record the details of their crops. The Village Secretary looked into the records with the help of the Revenue Assistant and gave receipts to all. Similar to Village Secretary, there are other officers at the village level.

Different kinds of works done by different officers at village level are given in the table below. Discuss with your teacher and know about the officers who are responsible for different works and fill the table.

| Sl.No.  | Details of the functions                                   | Public servant/officer       |
|---------|------------------------------------------------------------|------------------------------|
| D1.110. | Details of the functions                                   | responsible                  |
| 1.      | Recording crop details                                     | Village Revenue Officer(VRO) |
| 2.      | Collecting house tax                                       |                              |
| 3.      | Providing street lights                                    |                              |
| 4.      | Maintenance of land records                                |                              |
| 5.      | Registration of births and deaths                          |                              |
| 6.      | Responsible for work related to revenue office             |                              |
| 7.      | Responsible for the works related to Mandal Praja Parishad |                              |
| 8.      | Collection of water bills                                  |                              |
| 9.      | Distribution of letters                                    |                              |
| 10.     | School maintenance                                         |                              |
| 11.     | Cleaning the drains                                        |                              |
| 12.     | Vaccination and medication                                 |                              |

اُسی وقت ریو نیوسکریٹری (معتمد)نے اُن کسانوں کوآواز دے کراندر بلایا جوابنی فصل کی تفصیلات درج کروانے آئے تھے۔ریو نیوسکریٹری نے اپنے ماتحت کی مدد سے ریکارڈ کا مشاہدہ کیا اور کسانوں کورسیدحوالے کی ۔گاؤں کی سطح پرریو نیوسکریٹری کے علاوہ دیگرافسران بھی ہوتے ہیں۔

گرام پنچایت کی سطح پرمختلف عہد بداروں کے کام کی تفصیلات جدول میں دی گئی ہیں۔کو نسے کام کس عہد بدار کے ذمہ ہوتے ہیں۔آپایے ٹیچرکی مدد سے معلوم کر کے درج کیجے۔

|                              | #* -                                  |                  |
|------------------------------|---------------------------------------|------------------|
| فرمەدارىمېدىيدار             | کام کی نوعیت                          | سلسانشان         |
| گاؤں کے ریو نیوآ فسر (V.R.O) | لول کی تفصیلات درج کرنا               | ا فص             |
|                              | ر کا ٹکس وصول کرنا                    | 2                |
|                              | ريٹ لائٹ کاانتظام                     | اسط              |
|                              | منى كى تفصيلات كانظم                  | ارا^             |
|                              | ائش واموات كى تفصيلات كااندراج        | <u>پير</u>       |
|                              | ر بونیو سے متعلق مختلف امورانجام دینا | 6 وفت            |
|                              | زمنڈل پریشد سے متعلق امورانجام دینا   | و <b>ف</b> ر وقر |
|                              | ) کا بل وصول کرنا                     | <u>پا</u> ن      |
|                              | وط پېنچانا                            | <i>خ</i> ط       |
|                              | ول كانتظام                            | 10               |
|                              | ر يوں كى صفائى                        | 11 مو            |
| 600                          | رگانااوراد ویات جاری کرنا             | 12               |