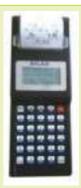

### Do you know?

While issuing Aadhar cards, the government uses Iris camera to take the photographs. The centre part of the eye is called the Iris. The Iris camera captures the Iris of your eye and saves a photo without fading. Mimizoi invented the Iris camera. This Iris

Taking photograph through Iris camera

image detects the individual if he/she comes the next time.

## آئرش کے ذریعہ فوٹو لیتے ہوئے

آج کل آ دھار کارڈ کی اجرائی کے لئے متعلقہ شخص کے آنکھوں کی آئرس کیمرے کے ذر بعہ تصویر کی جارہی ہے۔انسانی آنکھ کی تیلی کو آئرس کہتے ہیں۔آئرس کیمرہ انسانی آنکھ کے آئرس ھے کی تصویر لے کراس کومحفوظ رکھتا ہے۔ اسکود ممی زویوئ نے ایجاد کیا ۔ایک مرتبہ آئرس تصویر لینے کے بعدا گروہ شخص دوبارہ آتا ہے تو فوراً بیجان لیاجا تاہے۔