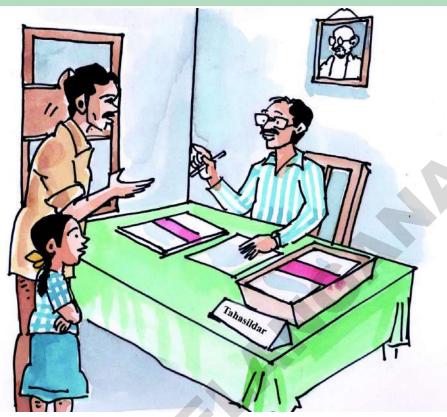

"I am Mohan. I have a wife, a son and a daughter. I don't have Food Security Card. I came to apply for it." said Mohan. The Village Secretary asked him to give an application on a white paper.

Meanwhile, the Village Secretary called upon all the people who came to record the details of their crops. The Village Secretary looked into the records with the help of the Revenue Assistant and gave receipts to all. Similar to Village Secretary, there are other officers at the village level.

## 

"میرانام انور ہے۔ میرے گھر میں ،میری بیوی،ایک لڑکا اور ایک لڑکی رہتے ہیں۔میرے یاس غذائی طمانیت کارڈ ( Food Security Card) نہیں ہے۔اس لیئے درخواست دینے کے لئے آیا ہول'۔

سکریٹری (معتمد)نے کہا کہ آپ ایک سفید کاغذیر درخواست تحریر کرے دیں۔

اُسی وقت ریو نیوسکریٹری (معتمد)نے اُن کسانوں کوآواز دے کراندر بلایا جوابنی فصل کی تفصیلات درج کروانے آئے تھے۔ریو نیوسکریٹری نے اپنے ماتحت کی مدد سے ریکارڈ کا مشاہدہ کیا اور کسانوں کورسیدحوالے کی ۔گاؤں کی سطح پرریو نیوسکریٹری کے علاوہ دیگرافسران بھی ہوتے ہیں۔