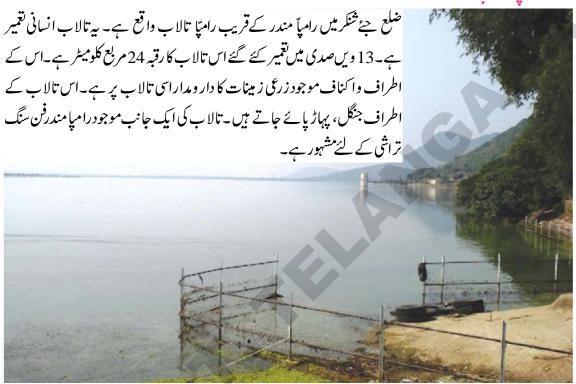

تفصيلات كصيبه \_
- آپ کےاطراف واکناف کے تالا بوں کامشاہدہ کر کےاسکار قبہ کھیے ۔









### 9.3. Big tanks of our state

Like Nagulacheruvu, we have many tanks in the state. Let us know about the big tanks in our state.

### 9.3.1. Ramappa tank:

Ramappa tank is located near the Ramappa temple in Jayashankar district. It is a man made tank built during the 13<sup>th</sup> century, with an area of 24sq.km. This tank is the source of water for agriculture for the villages nearby. There are many hills and forests around this tank. Ramappa temple is known for its sculpture.

## 9..3.2. Panagal tank:



## 9.3. ریاست کے بڑے تالاب

نا گولہ، تالاب کی طرح ہماری ریاست میں کئی دیگر تالا بموجود ہیں۔ آیئے ہماری ریاست میں موجود چند بڑے تالا بوں کے بارے میں معلومات حاصل کریں گے۔

# 9.3.1 راميًا تالاب



# 9.3.2. يأنگل كا تالاب (Panagal Tank)





9..3.3. Hussain Sagar



Hussain Sagar is located in Hyderabad. It is one of the biggest tanks in the state. This was built by Qutub Shahi rulers in 1562. The bund of this tank was made into road in 1946. This bund joins the twin cities of Hyderabad and Secunderabad. The area of this tank was 5.7sq.km but now this has decreased a lot. It is filled with eichhornia plants. Waste thrown by visitors, inflow of drainage water, industrial effluents the immersion of 'Ganesha idols' etc., are the causes of its pollution. The depth of the tank was 32 feet but it got silted to a large extent.

The government is now trying to make it a pollution free tank.

Another tank in Hyderabad is 'Osman Sagar'. It was built on the subriver Musi. It is also known as