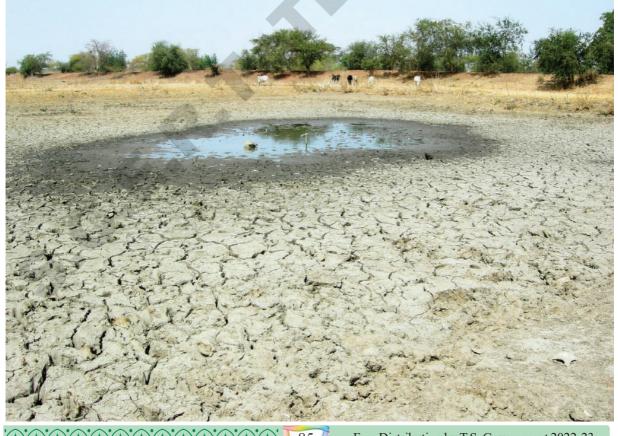

# PUBLIC INSTITUTIONS

Rangapur is a small village surrounded by hills. A river flows nearby the village. Due to heavy rains, there was a flood in the river. Water entered Rangapuram village, the streets were flooded with water. After the flood decreased, the streets were filled with mud. The

electric wires were dislocated and the water pipes were damaged. There was no water supply. Many problems arose in the village due to the floods. Who will solve these problems? Who should take care? What other problems might have arose due to floods? Discuss these issues with your friends and note down the points.

## عوامی ادارے

ظفرآ با دایک گاؤں ہے جس کے اطراف پہاڑ موجود ہیں گاؤں کے قریب سے ایک ندی بہتی ہے۔ زیادہ بارش ہونے سے ندی میں سیلاب آیا۔سیلاب کا یانی ظفر آباد گاؤں میں داخل ہو گیا۔جسکی وجہ سے گاؤں کے تمام محلے یانی میں ڈوب گئے۔سیلاب رُ کئے کے بعد گاؤں کے تمام گلیاں کیچڑ سے پُر ہوگئیں۔ بجلی کے تھمبے اور تارگر گئے، یانی کے پائپٹوٹ گئے۔اب مل سے یانی نہیں آر ہا ہے۔ گاؤں میں سیلاب کی وجہ سے کئی مسائل بیدا ہو گئے ہیں۔اس طرح گاؤں میں آنے والے سیلاب کی وجہ سے کئی مسائل بیدا ہو گئے ہیں۔ گاؤں میں اسطرح کے مسائل کون حل کرتے ہیں؟ یہ کس کی ذمہ داری ہے۔اس طرح کے سیلا ب آنے سے گاؤں میں مزید کون کو نسے مسائل پیدا ہو نگے ؟ان باتوں سے متعلق آپ اپنے دوستوں سے بحث تیجیے۔ لکھئے۔